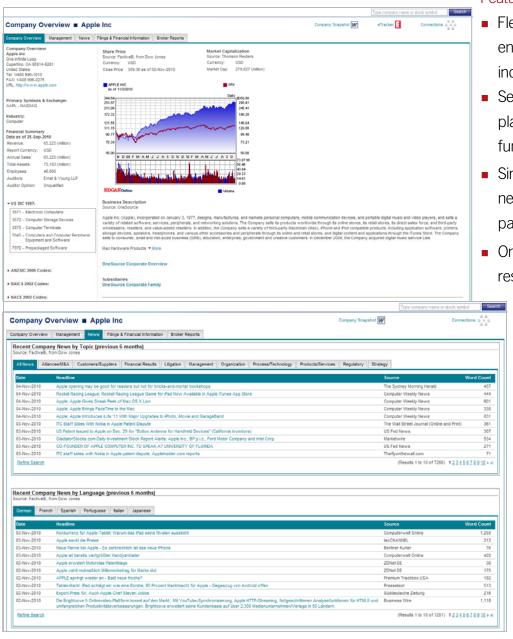

## alacra PORTALS

Alacra Portals & Company Snapshots combine critical content sources, including Alacra's 200 premium business information databases, and are configured specifically to the needs and workflows of your end users. Numerous Investment Banks, Buy-Side Firms and Professional Services Organizations worldwide are currently using branded Alacra Portals.

## Features

- Flexible permissioning entitlements to fit regional, industry and practice groups
- Seamlessly link to native platforms for additional functionality
- Single sign-on negates the need for even one ID and password
- One federated search returns results from all databases
  - Seamlessly
    aggregate best-of breed content into
    one platform with
    permanent
    documentation
  - Sophisticated usage tracking and reporting

Add your own corporate colors & branding

Search for Company, Industry or Keyword

- Intuitive data type labeling
- Easy integration of Alacra services such as Book to collate PDFs, Current Awareness for alerts, or Pulse to track latest analyst comments