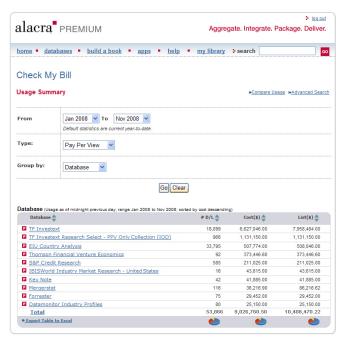

Clients can obtain summary views on data consumption and compare data spends across time periods. Usage statistics can also be viewed by project codes, cost centers and individual end users.

The Usage Summary screen provides year-to-date statistics on subscription and pay-per-view consumption. Navigation to usage details is seamless with just a click of the mouse.

Administrators have the flexibility to change the date range, filter by type of database (subscription or transactional) and group results by database or project code.

Once statistics have been retrieved, results can be sorted by any column, or exported to an Excel spreadsheet or chart.

|    | A         | 8                                                        | C               | D            | E             |
|----|-----------|----------------------------------------------------------|-----------------|--------------|---------------|
| 1  | Alacra    | Usage Database Summary (From 01/01/20                    | 08 to 11/30/200 | 18)          |               |
| 2  | Type      | Database                                                 | Download        | Cost         | List Price    |
| 3  | PPV       | TF Investext                                             | 18,099          | 6,627,046.00 | 7,958,484.00  |
| 4  | PPV'      | TF Investext Research Select - PPV Only Collection (IOD) | 966             | 1,131,150.00 | 1,131,150.00  |
| 5  | PPV       | EIU Country Analysis                                     | 33,796          | 507,774.00   | 508,046.00    |
| 6  | ppy       | Thomson Financial Venture Economics                      | 92              | 373,446.60   | 373,446.60    |
| 7  | PPV       | S&P Credit Research                                      | 585             | 211,025.00   | 211,025.00    |
| 8  | PPV       | IBISWorld Industry Market Research - United States       | 16              | 43,615.00    | 43,615.00     |
| 9  | ppv       | Key Note                                                 | 42              | 41,885.00    | 41,885.00     |
| 10 | PPV       | Mergerstat                                               | 116             | 36,216.90    | 86,216.62     |
| 11 | PPV       | Forrester                                                | 75              | 29,452.00    | 29,452.00     |
| 12 | ppv       | Datamonitor Industry Profiles                            | 80              | 25,150.00    | 25,150.00     |
| 13 | Total     | ,                                                        | 53,866          | 9,026,760.50 | 10,408,470.22 |
| 14 |           |                                                          |                 |              |               |
| 15 | Copyright | D 2008, Alacra Inc.                                      |                 |              |               |