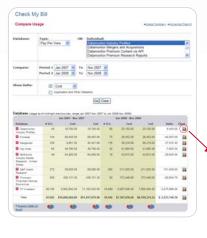

■ The powerful Compare Usage function facilitates analysis of content spend over two date ranges. Choose from any of the databases for which you are permissioned. Date ranges can be adjusted and the difference calculated on any column.