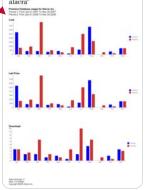

■ The powerful Compare Usage function facilitates analysis of content spend over two date ranges. Choose from any of the databases for which you are permissioned. Date ranges can be adjusted and the difference calculated on any column.